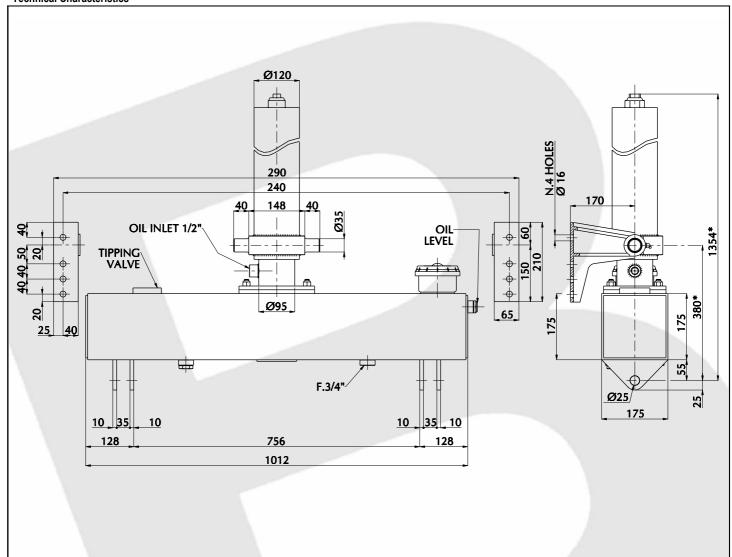

# FRONT END CYLINDER

TYPE: TFC

**SERIE** : Ø 075

CYL.TYPE TFC 75.3.2700 - Ic.0380

For Tipping Weight See Advices Below

## **Technical Characteristics**



#### Cylinder stages

| , ,                      |      |      |      |      |      |      |      |      |  |  |  |   |
|--------------------------|------|------|------|------|------|------|------|------|--|--|--|---|
| Ø Stage                  | Ø045 | Ø060 | Ø075 | Ø090 | Ø105 | Ø120 | Ø140 | Ø160 |  |  |  | J |
| Thrust at 150 Bar [Tons] | 2.40 | 4.30 | 6.60 |      |      |      |      |      |  |  |  |   |
| Stages of cylinder       |      |      |      |      |      |      |      |      |  |  |  | 1 |

#### **Specifications**

| Stages number        |          | 03   |
|----------------------|----------|------|
| Cylinder Stroke      | [ mm ]   | 2700 |
| Cylinder weight only | [ Kgs ]  | 114  |
| Working volume       | [ Ltrs ] | 9.2  |
| Max Working pressure | [ Bar ]  | 150  |

#