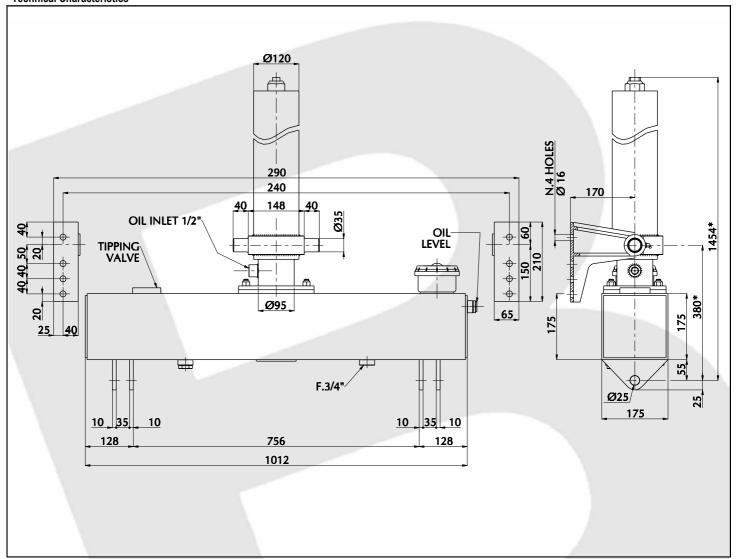

# FRONT END CYLINDER

TYPE : TFC

**SERIE** : Ø 075

CYL.TYPE TFC 75.3.3300 - Ic.0380

For Tipping Weight See Advices Below

### **Technical Characteristics**



#### Cylinder stages

| - j                      |      |      |      |      |      |      |      |      |  |  |  |   |
|--------------------------|------|------|------|------|------|------|------|------|--|--|--|---|
| Ø Stage                  | Ø045 | Ø060 | Ø075 | Ø090 | Ø105 | Ø120 | Ø140 | Ø160 |  |  |  | J |
| Thrust at 150 Bar [Tons] | 2.40 | 4.30 | 6.60 |      |      |      |      |      |  |  |  |   |
| Stages of cylinder       |      | 0    |      |      |      |      |      |      |  |  |  | 1 |

### Specifications

| Stages number        |          | 03   |
|----------------------|----------|------|
| Cylinder Stroke      | [ mm ]   | 3300 |
| Cylinder weight only | [ Kgs ]  | 120  |
| Working volume       | [ Ltrs ] | 11.3 |
| Max Working pressure | [ Bar ]  | 150  |

### Te